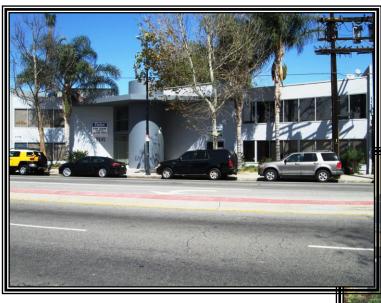

## Office Space for Lease 18645 SHERMAN WAY

**LOCATION:** 18645 Sherman Way, Reseda, Ca 91335

**SIZE/RENTAL RATE:** Unit #113–100 +/- sq ft @ \$375.00 per month, FSG

Unit #217 - 551 +/- sq ft @ \$995.00 per month, FSG

**AVAILABLE:** June 1, 2020

**PARKING:** Excellent parking in rear of building

**COMMENTS:** \* Pride of ownership building

\* All suites have recently been redone

\* Great visibility on busy Sherman Way

\* Access to freeways

\* Close to many area amenities!!!